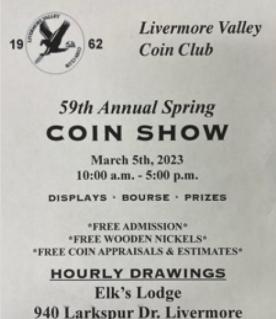

## Upcoming Shows and Events

| CoinExpo San Jose                   | Feb 10th - 11th, 2023 |
|-------------------------------------|-----------------------|
| DoubleTree Hotel                    |                       |
| 2050 Gateway Blvd.                  |                       |
| San Jose, CA 95110                  |                       |
|                                     |                       |
| Redwood Empire Coin Club Show       | Feb 17th - 18th, 2023 |
| Sonoma County Fairgrounds - E.L. Fi | nley Hall             |
| 1350 Bennett Valley Road            |                       |
| Santa Rosa, CA 95404                |                       |
|                                     |                       |
| Sacramento Coin Show                | Feb 24th - 25th, 2023 |
| Lions Gate Hotel                    |                       |
| 3410 Westover Street                |                       |
| McClellan, CA 95652                 |                       |
|                                     |                       |
| Livermore Valley Coin Club Show     | Mar 5th, 2023         |
| Livermore Elks Lodge                |                       |
| 940 Larkspur Dr                     |                       |
| Livermore, CA 94550                 |                       |
|                                     |                       |
| South Bay / Sunnyvale Coin Show     | Mar 17th - 18th, 2023 |
| Domain Hotel                        |                       |
| 1085 East El Camino Real            |                       |
| Sunnyvale, CA 94087                 |                       |
|                                     |                       |